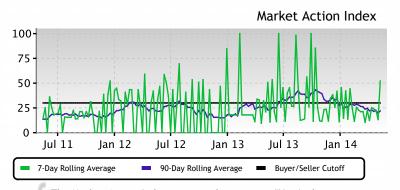

## Supply and Demand

 The Market Action Index has been trending lower for several weeks while prices have remained relatively stable. If inventory continues to grow relative to demand however, it is likely that we will see downward pressure on pricing.

The Market Action Index answers the question "How's the Market?" by measuring the current rate of sale versus the amount of the inventory. Index above 30 implies Seller's Market conditions. Below 30, conditions favor the buyer.

## **Price**

 We continue to see prices in this zip code bouncing around this plateau. Look for a persistent up-shift in the Market Action Index before we see prices move from these levels.