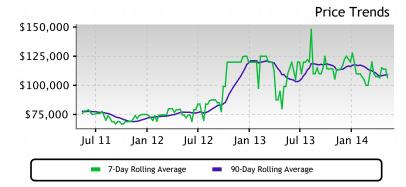

## **Price**

 We continue to see prices in this zip code bouncing around this plateau. Look for a persistent up-shift in the Market Action Index before we see prices move from these levels.