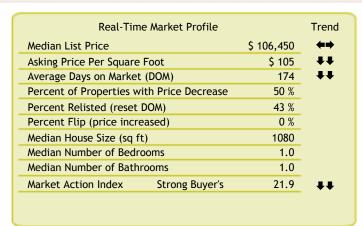

## This Week

The median list price in TAMPA, FL 33607 this week is \$106,450.

Inventory is tightening and days-on-market is falling. The Market Action Index shows demand heating up. These are relatively bullish signs for prices.

The Market Action Index answers the question "How's the Market?" by measuring the current rate of sale versus the amount of the inventory. Index above 30 implies Seller's Market conditions. Below 30, conditions favor the buyer.